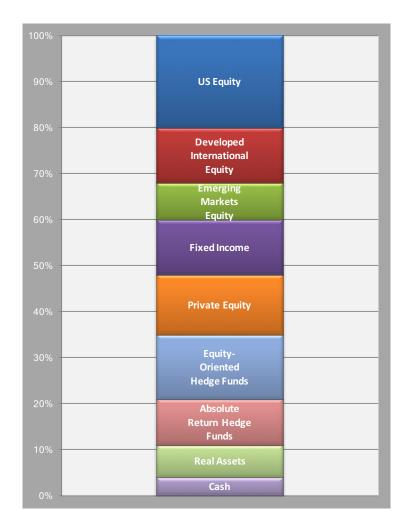

## **LONG-TERM POOL**

| 40% Equity                              | % of Portfolio |
|-----------------------------------------|----------------|
| 20% US Equity                           |                |
| JPMorgan Equity Index Fund              | 1.5%           |
| Adage Capital                           | 7.9%           |
| Broad Run                               | 1.9%           |
| Gardner Russo                           | 2.0%           |
| Burgandy Small/Mid Cap Value            | 1.6%           |
| Large Cap Equities and Mutual Funds     | 5.1%           |
| Small and Mid Cap Equities and Mutual   | Fun 0.4%       |
| 12% Developed International Equity      |                |
| EuroPacific Growth Fund                 | 3.3%           |
| Silchester                              | 4.4%           |
| International Value Advisors            | 3.3%           |
| International Equities and Mutual Funds | 0.7%           |
| 8% Emerging Markets Equity              |                |
| City of London                          | 1.9%           |
| Overlook Partners                       | 3.0%           |
| First State Leaders                     | 2.7%           |
| 12% Fixed Income                        |                |
| 12% Fixed Income                        |                |
| JPMorgan Core Bond Fund                 | 6.1%           |
| Franklin Templeton EM Debt              | 3.0%           |
| IR&M Core Bond II                       | 1.3%           |
| Fixed Income Securities and Mutual Fun  | ds 1.2%        |
| 43% Alternatives                        |                |
| 12% Private Equity/Venture Capital      | 12.2%          |
| 12% Equity-Oriented Hedge Funds         | 12.4%          |
| 12% Absolute Return Hedge Funds         | 11.9%          |
| 7% Real Assets                          | 7.2%           |
| 5% Cash and Equivalents                 |                |
| 5% Cash and Equivalents                 | 4.9%           |
| 100%                                    | 100.0%         |
| Fees                                    |                |
| Manager Fees                            | 0.30%          |
| Custodian Fees                          | 0.03%          |
| Investment Advisor                      | 0.18%          |
|                                         | 0.51%          |
|                                         |                |