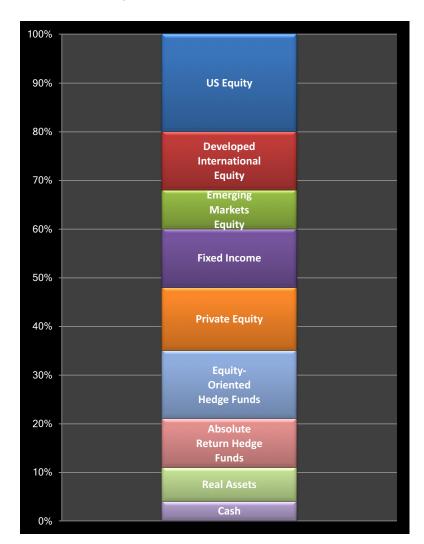

## **Endowment Pool**

| 41% Equity                               | % of Portfolio |
|------------------------------------------|----------------|
| 20% US Equity                            |                |
| JPMorgan Equity Index Fund               | 1.5%           |
| Adage Capital                            | 8.2%           |
| Broad Run                                | 2.0%           |
| Gardner Russo                            | 1.9%           |
| Burgandy Small/Mid Cap Value             | 1.7%           |
| Large Cap Equities and Mutual Funds      | 4.6%           |
| Small and Mid Cap Equities and Mutual Fu | ın 0.3%        |
| 13% Developed International Equity       |                |
| EuroPacific Growth Fund                  | 4.0%           |
| Silchester                               | 4.7%           |
| International Value Advisors             | 3.8%           |
| International Equities and Mutual Funds  | 0.9%           |
| 8% Emerging Markets Equity               |                |
| City of London                           | 1.8%           |
| Overlook Partners                        | 3.3%           |
| First State Leaders                      | 2.9%           |
| 11% Fixed Income                         |                |
| 11% Fixed Income                         |                |
| JPMorgan Core Bond Fund                  | 5.8%           |
| Franklin Templeton EM Debt               | 2.5%           |
| IR&M Core Bond II                        | 1.3%           |
| Fixed Income Securities and Mutual Fund  | 5 1.3%         |
| 42% Alternatives                         |                |
| 12% Private Equity/Venture Capital       | 11.9%          |
| 12% Equity-Oriented Hedge Funds          | 12.0%          |
| 12% Absolute Return Hedge Funds          | 11.9%          |
| 6% Real Assets                           | 6.2%           |
| 6% Cash and Equivalents                  |                |
| 6% Cash and Equivalents                  | 5.8%           |
| 100%                                     | 100.0%         |
| Fees                                     |                |
| Manager Fees                             | 0.30%          |
| Custodian Fees                           | 0.03%          |
| Investment Advisor                       | 0.18%          |
|                                          | 0.51%          |