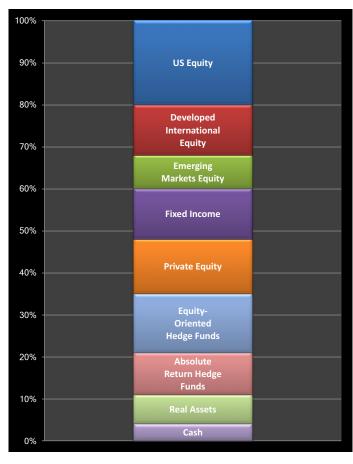

## **Endowment Pool**

| 42% Equity                               | % of Portfolio |
|------------------------------------------|----------------|
| 20% US Equity                            |                |
| JPMorgan Equity Index Fund               | 1.6%           |
| Adage Capital                            | 8.3%           |
| Broad Run                                | 2.0%           |
| Gardner Russo                            | 1.9%           |
| Burgandy Small/Mid Cap Value             | 1.7%           |
| Large Cap Equities and Mutual Funds      | 4.7%           |
| Small and Mid Cap Equities and Mutual Fu | n 0.3%         |
| 14% Developed International Equity       |                |
| EuroPacific Growth Fund                  | 4.2%           |
| Silchester                               | 4.9%           |
| International Value Advisors             | 3.8%           |
| International Equities and Mutual Funds  | 0.8%           |
| 8% Emerging Markets Equity               |                |
| City of London                           | 1.8%           |
| Overlook Partners                        | 3.4%           |
| First State Leaders                      | 2.9%           |
| 11% Fixed Income                         |                |
| 11% Fixed Income                         |                |
| JPMorgan Core Bond Fund                  | 5.8%           |
| Franklin Templeton EM Debt               | 2.5%           |
| IR&M Core Bond II                        | 1.2%           |
| Fixed Income Securities and Mutual Funds | 1.3%           |
| 42% Alternatives                         |                |
| 12% Private Equity/Venture Capital       | 12.0%          |
| 12% Equity-Oriented Hedge Funds          | 12.0%          |
| 12% Absolute Return Hedge Funds          | 11.9%          |
| 6% Real Assets                           | 6.1%           |
| 5% Cash and Equivalents                  |                |
| 5% Cash and Equivalents                  | 5.0%           |
| 100%                                     | 100.0%         |
| Fees                                     |                |
| Manager Fees                             | 0.29%          |
| Custodian Fees                           | 0.03%          |
| Investment Advisor                       | 0.18%          |
|                                          | 0.50%          |
|                                          |                |